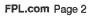

#### **ENERGY USAGE COMPARISON**

|              | This Month   | Last Month   |
|--------------|--------------|--------------|
| Service to   | Aug 18, 2023 | Jul 19, 2023 |
| kWh Used     | 104          | 104          |
| Service days | 30           | 32           |
| kWh/day      | 3            | 3            |
| Amount       | \$267.65     | \$267.65     |