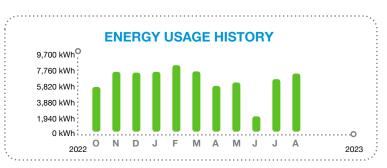

#### **METER SUMMARY**

Meter reading - Meter ACD0122. Next meter reading Sep 19, 2023.

| Usage Type | Current | - | Previous | = | Usage |
|------------|---------|---|----------|---|-------|
| kWh used   | 40829   |   | 37707    |   | 3122  |

#### **ENERGY USAGE COMPARISON**

|              | This Month   | Last Month   | Last Year    |
|--------------|--------------|--------------|--------------|
| Service to   | Aug 18, 2023 | Jul 19, 2023 | Aug 18, 2022 |
| kWh Used     | 3122         | 3216         | 2135         |
| Service days | 30           | 32           | 30           |
| kWh/day      | 104          | 101          | 71           |
| Amount       | \$417.83     | \$430.03     | \$259.57     |