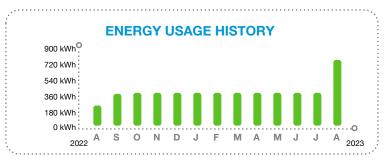

#### **ENERGY USAGE COMPARISON**

|              | This Month  | Last Month  |
|--------------|-------------|-------------|
| Service to   | Aug 8, 2023 | Jul 8, 2023 |
| kWh Used     | 42          | 42          |
| Service days | 31          | 31          |
| kWh/day      | 1           | 1           |
| Amount       | \$28.01     | \$28.01     |