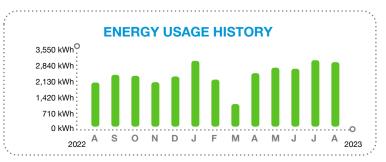

#### **ENERGY USAGE COMPARISON**

|              | This Month   | Last Month   | Last Year    |
|--------------|--------------|--------------|--------------|
| Service to   | Aug 18, 2023 | Jul 19, 2023 | Aug 18, 2022 |
| kWh Used     | 3122         | 3216         | 2135         |
| Service days | 30           | 32           | 30           |
| kWh/day      | 104          | 101          | 71           |
| Amount       | \$417.83     | \$430.03     | \$259.57     |