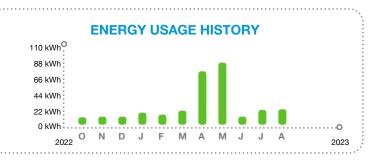

32 days) Statement Date: Aug 15, 2023 Account Number: 66602-44549 Service Address: 13224 OAK HILL WAY # STATUE PARRISH, FL 34219

#### PARRISH PLANTATION CDD, Here's what you owe for this billing period.

#### **CURRENT BILL**

\$26.94 TOTAL AMOUNT YOU OWE

#### Sep 5, 2023 NEW CHARGES DUE BY

| BILL SUMMARY               |                        |
|----------------------------|------------------------|
| Amount of your last bill   | 26.08                  |
| Payments received          | -26.08                 |
| Balance before new charges | 0.00                   |
| Total new charges          | 26.94                  |
| Total amount you owe       | \$26.94                |
| (See pag                   | e 2 for bill details.) |
|                            |                        |



#### **KEEP IN MIND**

• Payment received after November 03, 2023 is considered LATE; a late payment charge of 1% will apply.





Customer Name: PARRISH PLANTATION CDD

**BILL DETAILS** 

Account Number: 66602-44549

FPL.com Page 2

| Amount of your last bill                                                                                                 | 26.08                                             |
|--------------------------------------------------------------------------------------------------------------------------|---------------------------------------------------|
| Payment received - Thank you                                                                                             | –26.08                                            |
| Balance before new charges