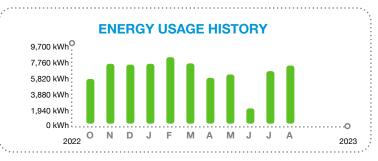

32 days) Statement Date: Aug 15, 2023 Account Number: 86422-34549 Service Address: 12618 OAK HILL WAY PARRISH, FL 34219

#### **PARRISH PLANTATION CDD,** Here's what you owe for this billing period.

### **CURRENT BILL**

### \$1,009.10

TOTAL AMOUNT YOU OWE

## Sep 5, 2023 NEW CHARGES DUE BY

| BILL SUMMARY               |                        |
|----------------------------|------------------------|
| Amount of your last bill   | 913.43                 |
| Payments received          | -913.43                |
| Balance before new charges | 0.00                   |
| Total new charges          | 1,009.10               |
| Total amount you owe       | \$1,009.10             |
| (See pag                   | e 2 for bill details.) |
|                            |                        |



#### **KEEP IN MIND**

Payment received after November 03, 2023 is considered LATE; a late payment charge of 1% will apply.





Customer Name: PARRISH PLANTATION CDD Account Number: 86422-34549

FPL.com Page 2

#### **METER SUMMARY**

| Meter reading - Meter AC | D2064. Next mete | r read | ing Sep 14, 20 | 23. |       |
|--------------------------|------------------|--------|----------------|-----|-------|
| Usage Type               | Current          | -      | Previous       | =   | Usage |
| kWh used                 | 75506            |        | 67824          |     | 7682  |

#### **ENERGY USAGE COMPARISON**

|              | This Month   | Last Month   |
|--------------|--------------|--------------|
| Service to   | Aug 15, 2023 | Jul 14, 2023 |
| kWh Used     | 7682         | 69