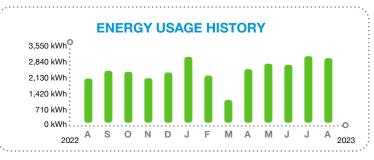

#### **ENERGY USAGE COMPARISON**

|              | This Month   | Last Month   | Last Year    |
|--------------|--------------|--------------|--------------|
| Service to   | Aug 18, 2023 | Jul 19, 2023 | Aug 18, 2022 |
| kWh Used     | 3122         | 3216         | 2135         |
| Service days | 30           | 32           | 30           |
| kWh/day      | 104          | 101          | 71           |
| Amount       | \$417.83     | \$430.03     | \$259.57     |