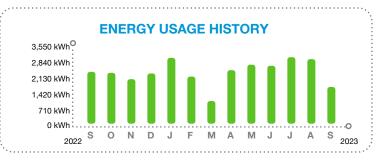

#### **ENERGY USAGE COMPARISON**

|              | This Month   | Last Month   | Last Year    |
|--------------|--------------|--------------|--------------|
| Service to   | Aug 18, 2023 | Jul 19, 2023 | Aug 18, 2022 |
| kWh Used     | 3122         | 3216         | 2135         |
| Service days | 30           | 32           | 30           |
| kWh/day      | 104          | 101          | 71           |
| Amount       | \$417.83     | \$430.03     | \$259.57     |