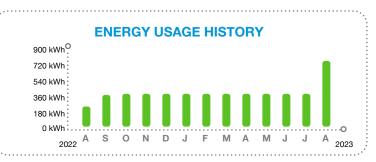

t. We will process the payment as if these restrictions or conditions do not exist.



#### FPL.com Page 1

E001

Electric Bill Statement For: Jul 21, 2023 to Aug 22, 2023 (32 days) Statement Date: Aug 22, 2023 Account Number: 67180-36129 Service Address: STREET LIGHTS # PARRISH PARRISH, FL 34219

### PARRISH PLANTATION CDD, Here's what you owe for this billing period.

# **CURRENT BILL**

**\$2,074.23** TOTAL AMOUNT YOU OWE

Son 10, 2023

Sep 12, 2023 NEW CHARGES DUE BY

| FPL automatic bill pay     | - DO NOT PAY |
|----------------------------|--------------|
| Total amount you owe       | \$2,074.23   |
| Total new charges          | 2,074.23     |
| Balance before new charges | 0.00         |
| Payments received          | -1,037.11    |
| Amount of your last bill   | 1,037.11     |



#### **KEEP IN MIND**

- Payment received after November 13, 2023 is considered LATE; a late payment charge of 1% will apply.
- The amount due on your account will be drafted automatically on or after September 02, 2023. If a partial payment is received before this date, only the remaining balance due on your account will be drafted automatically.
- Charges and energy usage are based on the facilities contracted. Facility, energy and fuel costs are available upon request.

Customer Service: Outside Florida: (941) 917-0512 1-800-226-3545 Report Power Outages: Hearing/Speech Impaired: 1-800-4OUTAGE (468-8243) 711 (Relay Service)

FPL

# / 3\* FPL AUTOMATIC BILL PAY - DO NOT PAY \*

The amount enclosed includes the following donation: FPL Care To Share: Make check payable to FPL in U.S. fun