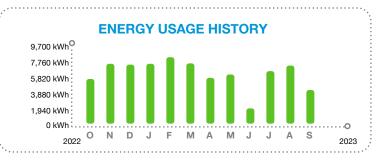

#### **METER SUMMARY**

| Meter reading - Meter ACD0122. Next meter reading Sep 19, 2023. |         |   |          |   |       |
|-----------------------------------------------------------------|---------|---|----------|---|-------|
| Usage Type                                                      | Current | - | Previous | = | Usage |
| kWh used                                                        | 40829   |   | 37707    |   | 3122  |

#### **ENERGY USAGE COMPARISON**

|              | This Month   | Last Month   | Last Year    |
|--------------|--------------|--------------|--------------|
| Service to   | Aug 18, 2023 | Jul 19, 2023 | Aug 18, 2022 |
| kWh Used     | 3122         | 3216         | 2135         |
| Service days | 30           | 32           | 30           |
| kWh/day      | 104          | 101          | 71           |
| Amount       | \$417.83     | \$430.03     | \$259.57     |