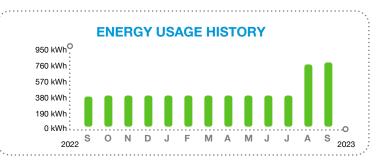

| Service to   | Aug 10, 2023 | JUL 19, 2023 |
|--------------|--------------|--------------|
| kWh Used     | 104          | 104          |
| Service days | 30           | 32           |
| kWh/day      | 3            | 3            |
| Amount       | \$267.65     | \$267.65     |
|              |              |              |