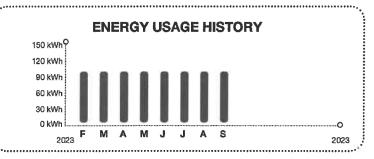

#### **METER SUMMARY**

| Meter reading - Meter ACD0122. Next meter reading Sep 19, 2023. |         |   |          |   |       |
|-----------------------------------------------------------------|---------|---|----------|---|-------|
| Usage Type                                                      | Current | - | Previous | = | Usage |
| kWh used                                                        | 40829   |   | 37707    |   | 3122  |

#### **ENERGY USAGE COMPARISON**

|              | This Month   | Last Month   | Last Year    |
|--------------|--------------|--------------|--------------|
| Service to   | Aug 18, 2023 | Jul 19, 2023 | Aug 18, 2022 |
| kWh Used     | 3122         | 3216         | 2135         |
| Service days | 30           | 32           | 30           |
| kWh/day      | 104          | 101          | 71           |
| Amount       | \$417.83     | \$430.03     | \$259.57     |